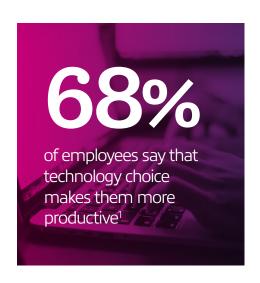

### Boost employee output by introducing choice

When you allow flexibility around the devices people use, you put the power of productivity into their hands. Apple Anywhere from Insight provides the complete Apple experience so that you can introduce the choice of Apple into your device estate. Giving your workers the freedom to choose Apple cultivates creativity and improves morale – and helps you win and keep talent in your organisation.